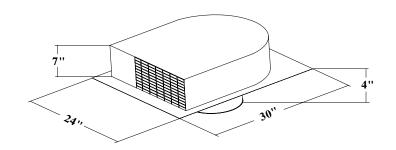

# Externally Mounted Ventilators – Install Quick Specs VEN100E

**Installation Type & Discharge Direction** 

Mounted outside. Can be mounted on exterior roof or wall.

**CFM** Rating

1000 CFM = VEN100E

**Minimum Duct Size** 

10" round

**Maximum Equivalent Straight Duct Length** 50 feet

#### **Equivalent Straight Lengths**

- 1 foot of 8" or 10" duct = 1 foot
- 1 foot of 3 ¼" x 14" rectangular = 1 foot
- 8" round 90 degree Elbow = 5 feet
- 10" round 90 degree Elbow = 3 feet
- Wall or Roof Cap = 2 feet